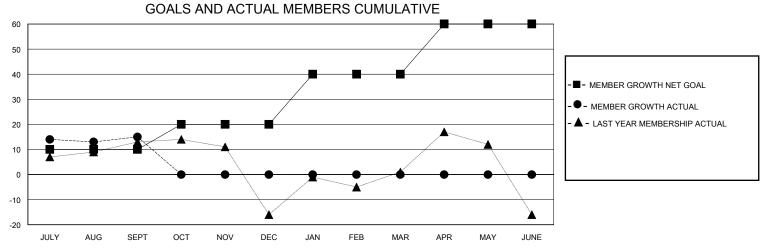

10

20

20

| GMT:                  |               | GMT CA    |               |                       |                        |                         |                                                    |  |  |
|-----------------------|---------------|-----------|---------------|-----------------------|------------------------|-------------------------|----------------------------------------------------|--|--|
| Clubs                 |               |           |               | Members               |                        |                         |                                                    |  |  |
| RESULTS FOR 2023-2024 |               |           |               | RESULTS FOR 2023-2024 |                        |                         |                                                    |  |  |
| QUARTER               | NEW CLUB GOAL | NEW CLUBS | DROPPED CLUBS | QUARTER MEM           | BER GROWTH NET<br>GOAL | MEMBER GROWTH<br>ACTUAL | DROPPED<br>MEMBERS ACTUAL<br>(including transfers) |  |  |
| JULY/AUG/SEPT         | 0             | 0         | 1             | JULY/AUG/SEPT         | 10                     | 45                      | 29                                                 |  |  |

OCT/NOV/DEC

JAN/FEB/MAR

APR/MAY/JUNE

0

0

0

0

OCT/NOV/DEC

JAN/FEB/MAR

APR/MAY/JUNE

0

0

0